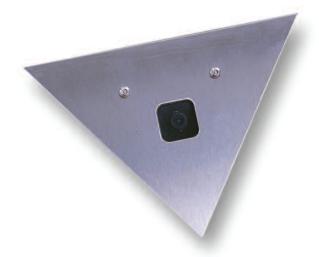

## CVC605CM Corner Mount Camera

Our corner mount 1/3" color CCD camera is housed in an 18 gauge stainless steel enclosure and can be mounted in the corner of any room, hallway, elevator, or any 90 degree angle corner. It features a 3.6mm lens\* with a built-in electronic shutter and has a 1.0 lux rating with 350 line resolution. A 12V DC power supply is included. The B/W version of this camera can be found under model number CVC105CM. Both the CVC105CM and CVC605CM can be field converted with a plexiglass mirrored faceplate by retrofitting with model number BCCMCM.